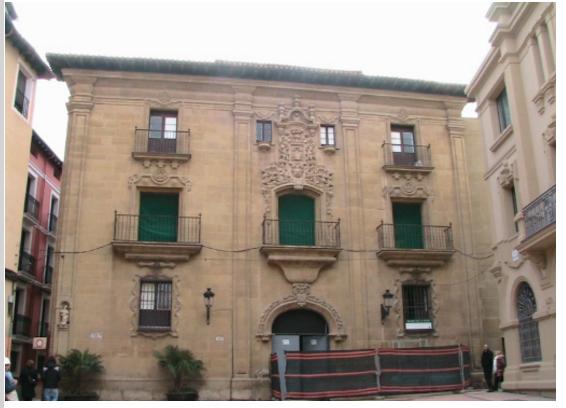

C/ Nuñez de Balboa, 120,3ºD 28006 Madrid, Spain Tel.: +34 915237633

ines@inesingenieros.com www.ines.es/en The old Espartero Palace is a Baroque building from the eighteenth century. Nowadays is were La Rioja Museum is located. The building has almost a square floor, with about 20 m side. The building has three independent facades and another one dividing with the extension building. In elevation view, it has a ground floor, besides the three upper ones and the roof on the top. The overall height is 14.40 m. The ground plan is organized around the facade walls and the central stair, quasiparallel to the formers. The decks are made up of wood beams and rubble filling, resting on the walls by purlins and lintels. The foundation is unknown, although very superficial supports have been detected through the different samplings made up in some interior walls.