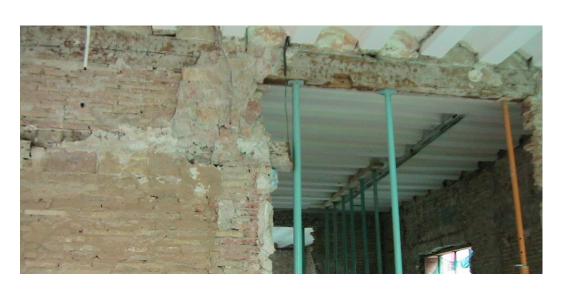

## Restoration of La Rioja Museum

Logroño, La Rioja

The building has undergone many changes in all its elements, due to the different owners, that it had simultaneously. As a result of that fact, the Palace has nowadays disorganized elements and often without structural coherence. During the development of the restoration works, as well as during the withdrawal of the plasters and ornaments, finally appeared structural elements and it could be studied their type and condition. INES Engineers hat worked together with the CEDEX in the following tasks: auscultation, structural analyzes and redesign of the construction project and also of the required reinforcements concerning the foundation, the wood decks and the bearing walls.