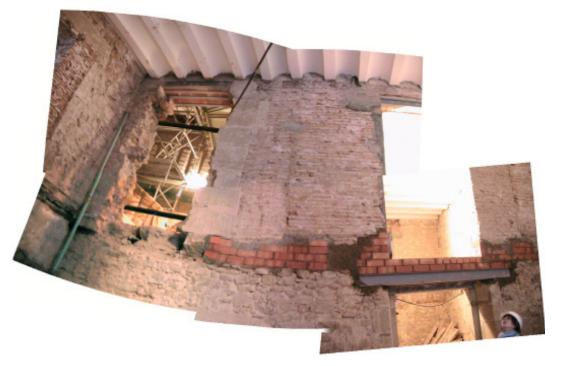

## Restoration of La Rioja Museum

Logroño, La Rioja

The building has undergone many changes in all its elements, due to the different owners, that it had simultaneously. As a result of that fact, the Palace has nowadays disorganized elements and often without structural coherence. During the development of the restoration works, as well as during the withdrawal of the plasters and ornaments, finally appeared structural elements and it could be studied their type and condition. INES Engineers hat worked together with the CEDEX in the following tasks: auscultation, structural analyzes and redesign of the construction project and also of the required reinforcements concerning the foundation, the wood decks and the bearing walls.