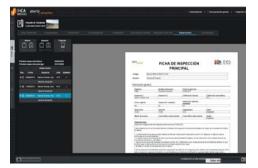

C/ Nuñez de Balboa, 120, 3º 28006 Madrid, España Tel.: +34 915237633

ines@inesingenieros.com www.ines.es

The consulting services provided included the following tasks:

- Software solution services focused to aid in the maintenance of owned civilworks by the implementation of the web application "INCABRIDGES", creation of a tailored data base and training on the use of the tool.
- Analysis, organization and uploading of all the existing information to the web application related to all the existing civil works.
- Creation of all inventory data related to all the existing civil works.
- Bridge Inspection campaign by the means of a modern methodology based on the use of smartphones and tablets.
- Special post-seismic Bridge Inspection of potentially damaged structures after the September 16<sup>th</sup> 2015 earthquake that struck the IV Region of Chile.
- Diagnosis reports and repair budgets for every single inspected structure.
- Evolution model for deterioration of the structures