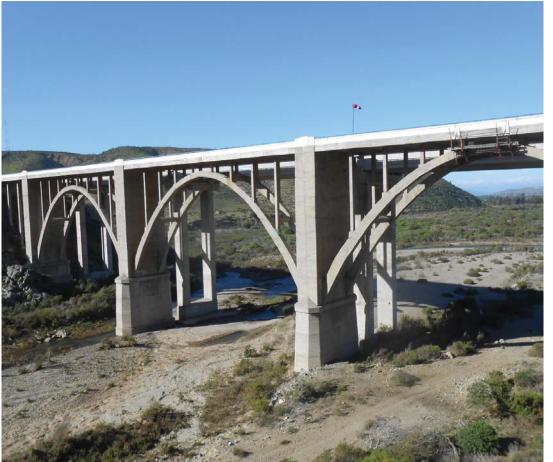

INES INGENIEROS has carried out the consulting services related to the deployment and implementation of an Asset Management tool to "smart" manage all the civilworks within the 5 road concessions owned by ABERTIS AUTOPISTAS in Chile. ABERTIS AUTOPISTAS is responsible for the maintenance and operation of over 900 structures including bridges, tunnels, retaining walls, toll plazas, earthworks and overhead signaling structures.

C/ Nuñez de Balboa, 120, 3º 28006 Madrid, España Tel.: +34 915237633

ines@inesingenieros.com www.ines.es

The consulting services provided included the following tasks:

- Software solution services focused to aid in the maintenance of owned civilworks by the implementation of the web application "INCABRIDGES", creation of a tailored data base and training on the use of the tool.
- Analysis, organization and uploading of all the existing information to the web application related to all the existing civil works.
- Creation of all inventory data related to all the existing civil works.
- Bridge Inspection campaign by the means of a modern methodology based on the use of smartphones and tablets.
- Special post-seismic Bridge Inspection of potentially damaged structures after the September 16<sup>th</sup> 2015 earthquake that struck the IV Region of Chile.
- Diagnosis reports and repair budgets for every single inspected structure.
- Evolution model for deterioration of the structures