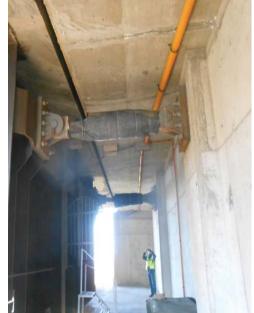

C/ Nuñez de Balboa, 120, 3º 28006 Madrid, España Tel.: +34 915237633

ines@inesingenieros.com www.ines.es

The consulting services provided included the following tasks:

- Software solution services focused to aid in the maintenance of owned civilworks by the implementation of the web application "INCABRIDGES", creation of a tailored data base and training on the use of the tool.
- Analysis, organization and uploading of all the existing information to the web application related to all the existing civil works.
- Creation of all inventory data related to all the existing civil works.
- Bridge Inspection campaign by the means of a modern methodology based on the use of smartphones and tablets.
- Special post-seismic Bridge Inspection of potentially damaged structures after the September 16<sup>th</sup> 2015 earthquake that struck the IV Region of Chile.
- Diagnosis reports and repair budgets for every single inspected structure.
- Evolution model for deterioration of the structures