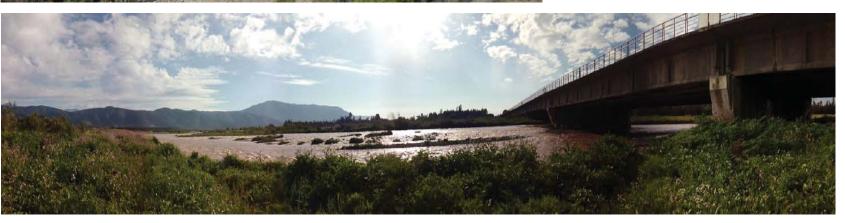

INES INGENIEROS has carried out the consulting services related to the deployment and implementation of an Asset Management tool to "smart" manage all the civilworks within the 5 road concessions owned by ABERTIS AUTOPISTAS in Chile. ABERTIS AUTOPISTAS is responsible for the maintenance and operation of over 900 structures including bridges, tunnels, retaining walls, toll plazas, earthworks and overhead signaling structures.

C/ Nuñez de Balboa, 120, 3º 28006 Madrid, España Tel.: +34 915237633

ines@inesingenieros.com www.ines.es

The consulting services provided included the following tasks:

- Software solution services focused to aid in the maintenance of owned civilworks by the implementation of the web application "INCABRIDGES", creation of a tailored data base and training on the use of the tool.
- Analysis, organization and uploading of all the existing information to the web application related to all the existing civil works.
- Creation of all inventory data related to all the existing civil works.
- Bridge Inspection campaign by the means of a modern methodology based on the use of smartphones and tablets.
- Special post-seismic Bridge Inspection of potentially damaged structures after the September 16<sup>th</sup> 2015 earthquake that struck the IV Region of Chile.
- Diagnosis reports and repair budgets for every single inspected structure.
- Evolution model for deterioration of the structures