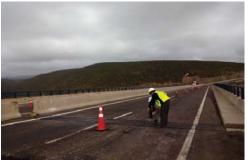

C/ Nuñez de Balboa, 120, 3º 28006 Madrid, España Tel.: +34 915237633

ines@inesingenieros.com www.ines.es

The consulting services provided included the following tasks:

- Software solution services focused to aid in the maintenance of owned civilworks by the implementation of the web application "INCABRIDGES", creation of a tailored data base and training on the use of the tool.
- Analysis, organization and uploading of all the existing information to the web application related to all the existing civil works.
- Creation of all inventory data related to all the existing civil works.
- Bridge Inspection campaign by the means of a modern methodology based on the use of smartphones and tablets.
- Special post-seismic Bridge Inspection of potentially damaged structures after the September 16<sup>th</sup> 2015 earthquake that struck the IV Region of Chile.
- Diagnosis reports and repair budgets for every single inspected structure.
- Evolution model for deterioration of the structures