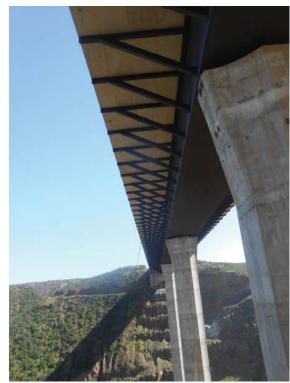

INES INGENIEROS has carried out the consulting services related to the deployment and implementation of an Asset Management tool to "smart" manage all the civilworks within the 5 road concessions owned by ABERTIS AUTOPISTAS in Chile. ABERTIS AUTOPISTAS is responsible for the maintenance and operation of over 900 structures including bridges, tunnels, retaining walls, toll plazas, earthworks and overhead signaling structures.

C/ Nuñez de Balboa, 120, 3º 28006 Madrid, España Tel.: +34 915237633

ines@inesingenieros.com www.ines.es

The consulting services provided included the following tasks:

- Software solution services focused to aid in the maintenance of owned civilworks by the implementation of the web application "INCABRIDGES", creation of a tailored data base and training on the use of the tool.
- Analysis, organization and uploading of all the existing information to the web application related to all the existing civil works.
- Creation of all inventory data related to all the existing civil works.
- Bridge Inspection campaign by the means of a modern methodology based on the use of smartphones and tablets.
- Special post-seismic Bridge Inspection of potentially damaged structures after the September 16<sup>th</sup> 2015 earthquake that struck the IV Region of Chile.
- Diagnosis reports and repair budgets for every single inspected structure.
- Evolution model for deterioration of the structures